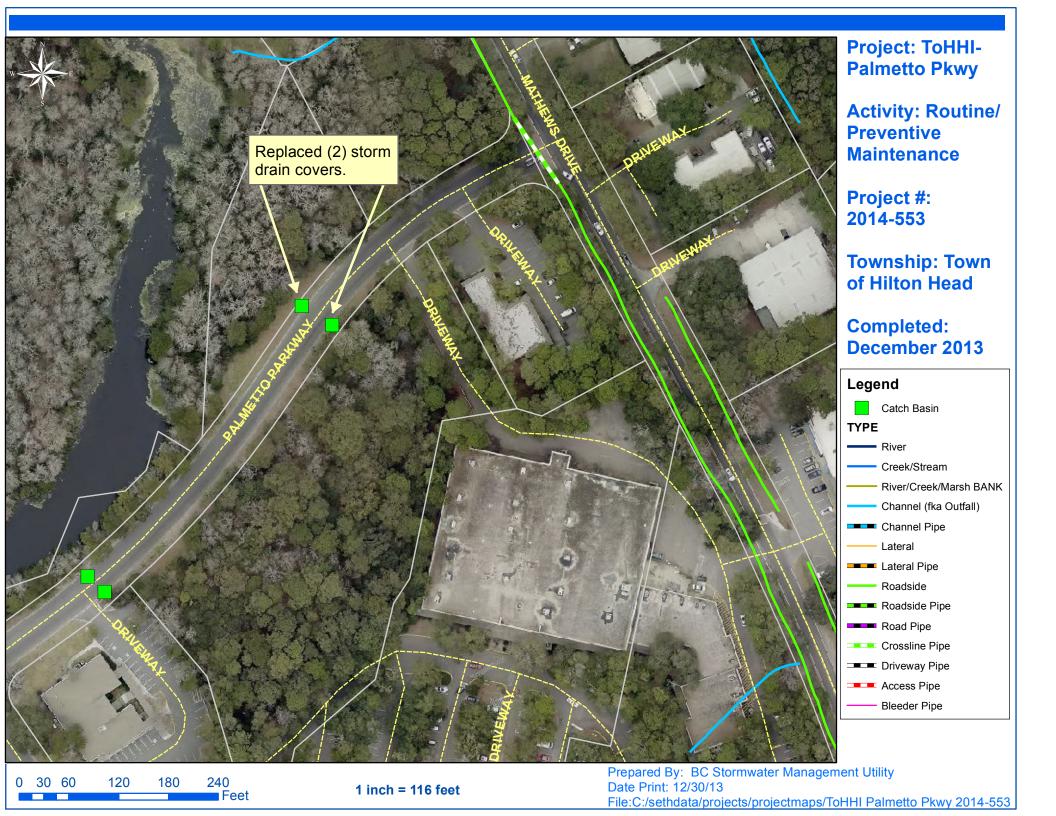

## Beaufort County Public Works Stormwater Infrastructure

Project Summary

**Project Summary:** ToHHI - Palmetto Parkway Storm Drain Cover Replacements

Activity: Routine/Preventive Maintenance

**Narrative Description of Project:** 

Completion: Dec-13

Replaced (2) storm drain covers.

| 2014-552 / ToHHI - Palmetto Parkway | Labor | Labor         | Equipment | Material          | Contractor | Indirect      |                   |
|-------------------------------------|-------|---------------|-----------|-------------------|------------|---------------|-------------------|
|                                     | Hours | Cost          | Cost      | Cost              | Cost       | Labor         | <b>Total Cost</b> |
| AUDIT / Audit Project               | 0.5   | \$10.23       | \$0.00    | \$0.00            | \$0.00     | \$6.62        | \$16.85           |
| CBLR / Catch Basin Lid - Replaced   | 1.0   | \$33.18       | \$3.62    | \$500.96          | \$0.00     | \$24.47       | \$562.23          |
| 2014-552 / ToHHI - Palmetto Parkway | 1.5   | \$43.41       | \$3.62    | \$500.96          | \$0.00     | \$31.09       | \$579.08          |
| Sub Total                           |       |               |           |                   |            |               |                   |
|                                     |       |               |           |                   |            |               |                   |
|                                     |       |               |           |                   |            |               |                   |
|                                     |       |               |           |                   |            |               |                   |
| G Im . I                            |       | <b>442.44</b> | h2 c2     | Φ <b>=</b> 00.0 ς | 40.00      | <b>424.00</b> | φ                 |
| Grand Total                         | 1.5   | \$43.41       | \$3.62    | \$500.96          | \$0.00     | \$31.09       | \$579.08          |